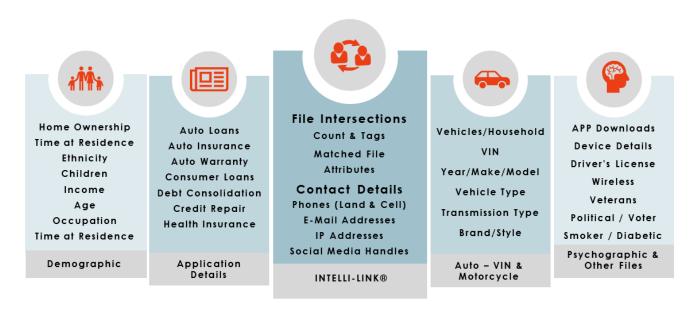

## INTELLI-LINK® Gives You ....

- CONFIDENCE IN CONSUMER IDENTITY
- OMNI-CHANNEL CONTACT DETAILS
- DEVICE DETAILS & PREFERENCES
- CROSS SECTIONAL TARGET AUDIENCES
- SOCIAL MEDIA PREFERENCES & HANDLES
- DEEPER INSIGHT FOR PRECISE OFFERS
- BEHAVIOR TO INCREASE RESPONSES
- AND MORE.....

#### TO GET DETAILS ABOUT YOUR CUSTOMERS & TARGETS:

- Number & Type of Intersection (s)
- ◆ ATTRIBUTES LIST AND % POPULATED
- VOLUMES & NEW TO FILE EACH MONTH

### INTELLI-LINK® Data & Delivery

Are Flexible from Basic Intersections to Full Attributes & Contact Details Across Sources