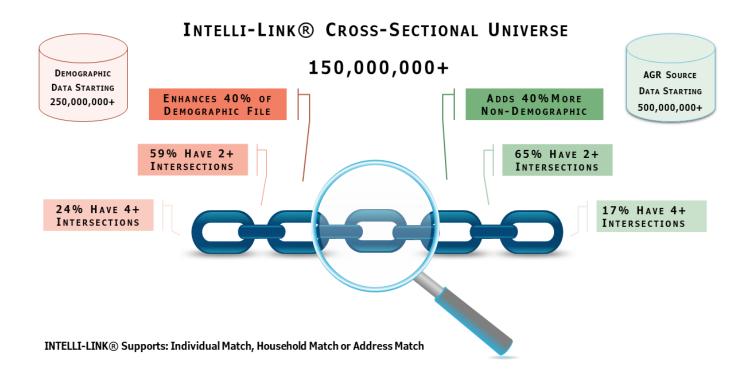

#### What is Causing the Identity Crisis?

#### Identity Resolution Relies On Ever Changing Data Points

Name, address & phone all change frequently based on life-stage and life-style. And, technology advances have increased the velocity of change and introduced new digital identities including e-mail, social media handles, device id, and IP addresses. Further-